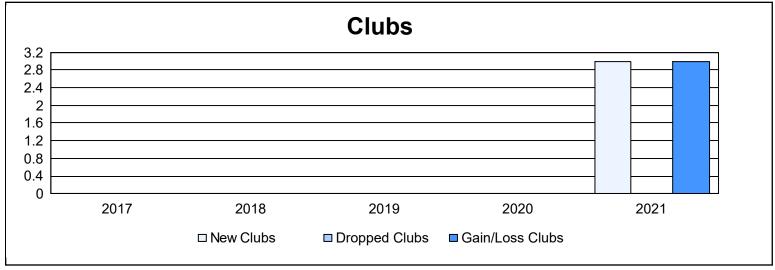

District 27 D1 As of June 2021 Cumulative

| Year      | New<br>Clubs | Dropped<br>Clubs | Gain/<br>Loss<br>Clubs | New<br>Members | Charter<br>Members | Reinstate<br>Members | Transfer<br>Members | Total<br>Member<br>Added | Total<br>Members<br>Dropped | Gain/<br>Loss<br>Members |
|-----------|--------------|------------------|------------------------|----------------|--------------------|----------------------|---------------------|--------------------------|-----------------------------|--------------------------|
| 2016-2017 | 0            | 0                | 0                      | 180            | 0                  | 7                    | 5                   | 192                      | 207                         | -15                      |
| 2017-2018 | 0            | 0                | 0                      | 209            | 0                  | 5                    | 6                   | 220                      | 240                         | -20                      |
| 2018-2019 | 0            | 0                | 0                      | 155            | 1                  | 10                   | 6                   | 172                      | 261                         | -89                      |
| 2019-2020 | 0            | 0                | 0                      | 133            | 1                  | 5                    | 1                   | 140                      | 194                         | -54                      |
| 2020-2021 | 3            | 0                | 3                      | 129            | 87                 | 5                    | 3                   | 224                      | 186                         | 38                       |
| Average   | 1            | 0                | 1                      | 161            | 18                 | 6                    | 4                   | 190                      | 218                         | -28                      |